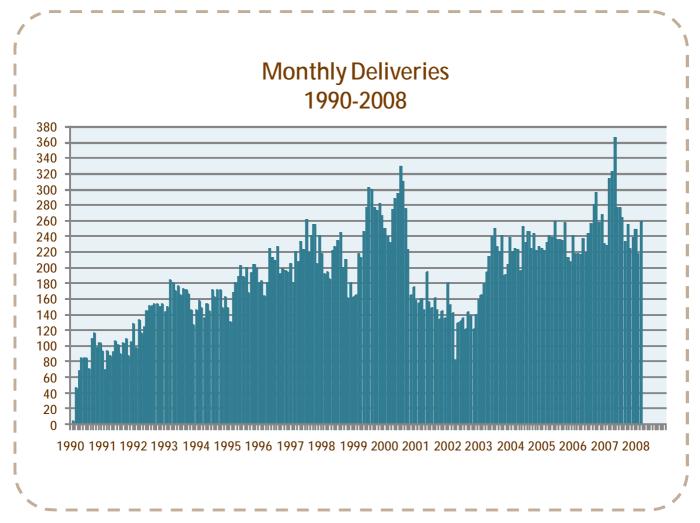

### **Monthly Deliveries**

The number of monthly deliveries since 1990 is as follows:

|     | 1990 | 1991 | 1992 | 1993 | 1994 | 1995 | 1996 | 1997 | 1998 | 1999 | 2000 | 2001 | 2002 | 2003 | 2004 | 2005 | 2006 | 2007 | 2008 |
|-----|------|------|------|------|------|------|------|------|------|------|------|------|------|------|------|------|------|------|------|
|     |      |      |      |      |      |      |      |      |      |      |      |      |      |      |      |      |      |      |      |
| JAN | 0    | 93   | 128  | 143  | 146  | 148  | 181  | 205  | 217  | 162  | 250  | 158  | 180  | 159  | 238  | 224  | 240  | 230  | 248  |
| FEB | 4    | 69   | 97   | 150  | 157  | 130  | 183  | 180  | 192  | 165  | 239  | 155  | 152  | 165  | 220  | 221  | 218  | 228  | 217  |
| MAR | 46   | 93   | 133  | 184  | 149  | 168  | 164  | 220  | 194  | 217  | 231  | 160  | 142  | 179  | 224  | 231  | 217  | 313  | 259  |
| APR | 68   | 87   | 116  | 181  | 135  | 180  | 180  | 207  | 185  | 213  | 274  | 146  | 82   | 195  | 222  | 240  | 216  | 322  |      |
| MAY | 85   | 92   | 124  | 170  | 153  | 188  | 224  | 233  | 221  | 246  | 288  | 195  | 129  | 214  | 196  | 238  | 237  | 366  |      |
| JUN | 85   | 106  | 145  | 177  | 145  | 202  | 212  | 222  | 227  | 276  | 294  | 156  | 132  | 239  | 252  | 258  | 219  | 277  |      |
| JUL | 84   | 101  | 151  | 165  | 172  | 188  | 209  | 261  | 234  | 302  | 329  | 148  | 136  | 249  | 232  | 235  | 243  | 276  |      |
| AUG | 71   | 90   | 151  | 173  | 163  | 199  | 226  | 219  | 244  | 299  | 309  | 161  | 122  | 227  | 246  | 235  | 256  | 264  |      |
| SEP | 109  | 103  | 154  | 171  | 172  | 167  | 192  | 241  | 199  | 276  | 275  | 146  | 143  | 220  | 224  | 234  | 280  | 233  |      |
| OCT | 116  | 109  | 154  | 166  | 172  | 193  | 198  | 255  | 211  | 273  | 223  | 134  | 138  | 240  | 243  | 257  | 295  | 255  |      |
| NOV | 97   | 87   | 150  | 146  | 149  | 203  | 196  | 205  | 161  | 282  | 165  | 145  | 121  | 191  | 221  | 213  | 257  | 224  |      |
| DEC | 104  | 105  | 153  | 127  | 163  | 198  | 194  | 240  | 180  | 266  | 175  | 135  | 140  | 203  | 227  | 207  | 268  | 238  |      |

TOTAL 869 1135 1656 1953 1876 2164 2359 2688 2465 2977 3052 1839 1617 2481 2745 2793 2946 3226 724

**TOTAL DELIVIREIS SINCE 1990** 

41 565