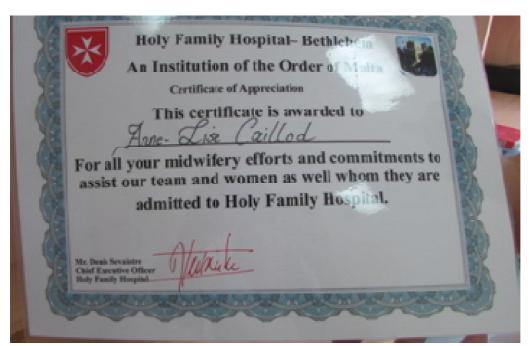

### Departure of the Volunteer Midwife Ms. Annelise Caillod

Continuously to maintain the good work at our institution. In January, we were lucky to have Ms. Caillod as a volunteer Midwife, and now came the time to leave us. Ms. Caillod sadly left us, leaving an exceptional attendance record and an excellent work ethics.

we wish her the best of luck in her future challenge.