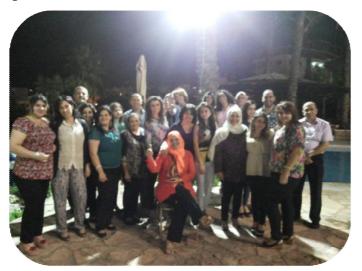

#### Dinner for the staff at Jacir Palace Hotel Bethlehem

To maintain the friend relation ships among the staff of Holy Family Hospital, the Management committee organized a dinner for its employees, almost 120 employees participated in it. They had a wonderful time filled with joy and amusement.

This year the dinner took place on the 17th July at Jacir Palace Hotel, a historical monument in Bethlehem Close to the Hospital, to Rachel's Tomb, the separation wall. The nice food and the very pleasant ambiance in addition to the oriental music made the evening unforgettable.