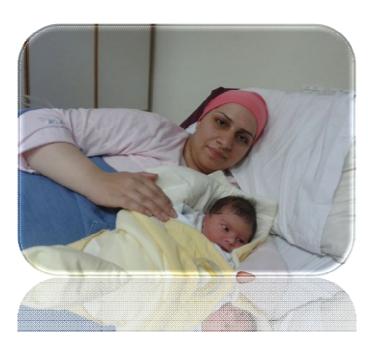

## Yasmine and Baby LARA

On Thursday June 18, 2015 very early in the morning Yasmine, a 24 year old housewife from Hebron, went into labor and rushed to Holy Family Hospital so quickly.

This is Yasmine's first pregnancy. Yasmine was following her pregnancy at a doctor outside Holy Family Hospital. Her doctor recommended that Yasmine should deliver at Holy Family Hospital since it is the safest hospital. After arriving to the hospital Yasmine was examined by a Midwife and a resident doctor.

Dr. Nihad Salsa', Medical Director, said "It was very early in the morning and I was getting ready to go to the hospital when my phone rang; the Resident Doctor diagnosed Yasmine to have umbilical cord prolapsed; a condition that threatens the baby's survival and immediate measures has to be taken. Within few minutes I was in the Hospital to find a great team work among the hospital staff starting from the Midwifes, the Resident Doctor, the four OB/GYN Consultants, Anesthesia Doctor and the Operating Theater Nurses; the operating room was ready and the patient was already there".

Yasmine describes the situation saying "suddenly I saw more than five doctors surrounding my bed and within seconds I was sent to the operating room and a C/S was conducted"

During the surgery there was blood in the uterus, this is a condition called placental abruption which puts the mother and baby at jeopardy and any second is counted for saving the life of both the mother and baby.

Dr. Nihad Salsa', the Medical Director, said" the great team work among the hospital medical team was the reason behind saving the life of both the mother and baby. Within minutes the mother was sent to the operating room and the C/S was conducted and completed"

Baby Lara and Yasmine are in a very good condition; their lives were saved.