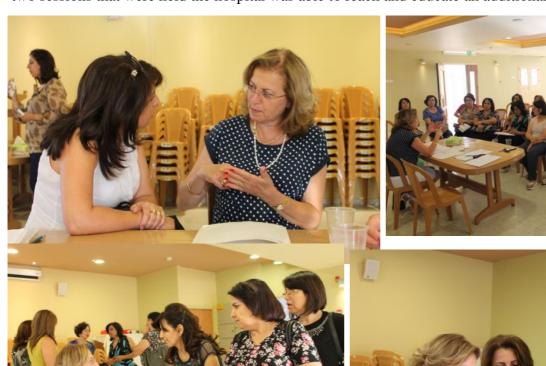

#### Health Education Session at the Arab Women's Union in Beit-Sahour

Following the great success of the Health Education Session that was held at Virgin Mary's Well Women Committee on June 15, 2015; the Arab Women's Union in Beit-Sahour requested from Holy Family Hospital to conduct another Health Education Session dedicated to the women over the age of 45 years. Accordingly, Dr. Dabdoub, the doctor responsible of our Over 45 well women clinic, conducted another session on July 20, 2015.

Dr. Dabdoub discussed all menopausal symptoms, how to deal with these signs and symptoms, and discussed what is needed in order to prevent and lessen the chronic conditions that may occur with aging. In addition, concentrated on the issue that women at this age are at higher risk of Cardiovascular Disease, Osteoporosis, Urinary incontinence, Overweight/obesity, Breast cancer, Abnormal Uterine Bleeding, Cervical cancer, Vaginal Dryness, joint pain, high cholesterol level and informed them about our services that we provide at our clinic to assist women in having a better quality of life during this age.

After the lecture, a long discussion was held; women had plenty of questions regarding the Menopausal symptoms and were very glade and pleased for attending this lecture. 20 women attended this lecture. Now with the two sessions that were held the hospital was able to reach and educate an additional 66 new women.