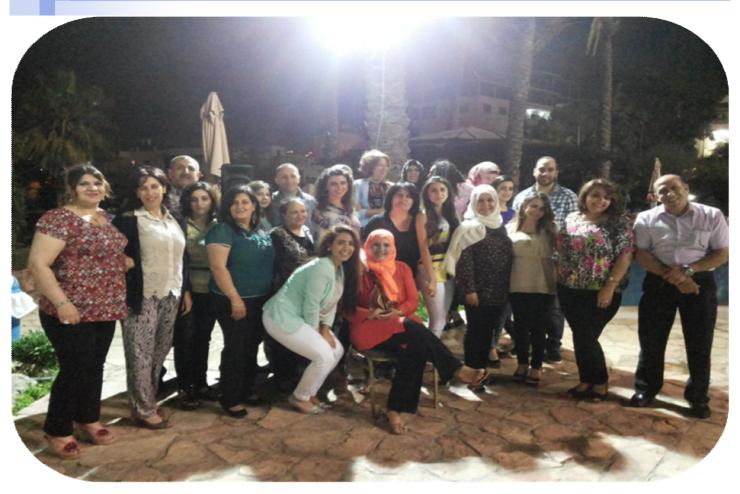

#### Dinner for the staff at Jacir Palace Hotel Bethlehem

To maintain the friend relation ships among the staff of Holy Family Hospital, the Management committee organized a dinner for its employees, almost 120 employees participated in it. They had a wonderful time filled with joy and amusement.

This year the dinner took place on the 17th July at Jacir Palace Hotel, a historical monument in Bethlehem Close to the Hospital, to Rachel's Tomb, the separation wall. The nice food and the very pleasant ambiance in addition to the oriental music made the evening unforgettable.

The Management Committee is doing its best to keep and maintain the family spirit among its personnel.