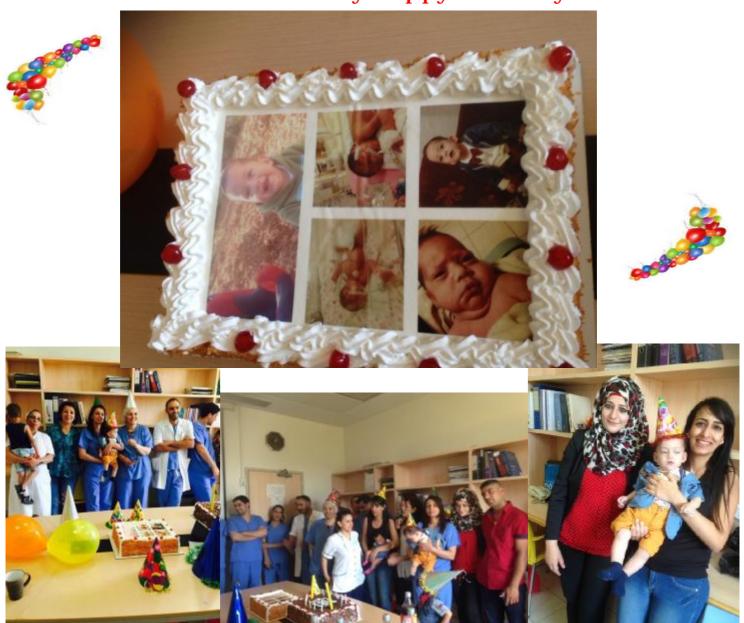

# ALI Our NICU Superman!!

Ali was a premature baby who was admitted to our NICU unit and remained in our neonatal intensive care for three months. Now he is one year old with a good health, active and cleaver. His parents came to HFH NICU unit to celebrate his first birthday with our doctors, nurses and our Ophthalmologist from Saint John who examined his eyes regularly joined his birthday.

# NICU team and Management Committee wishes him a very Happy birthday!!