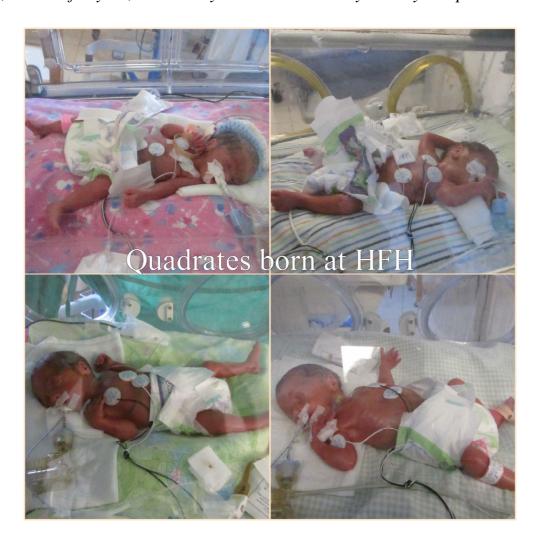

# A new baby is like the beginning of all things...wonder, hope ,a dream of possibilities

30th September HFH marked a birth of a premature quadrates, 3 boys and one girl ,each one of them weighted only one kilo gram with mainly a good health. They were transmitted to the NICU department to meet the most expertise team at Bethlehem district, in order to receive the best medical care. Our neonatal nursing team also plays a major role in scheduling, revising and monitoring their lives every and each single moment throughout the 3different shifts.

We wish they will become stronger and better by the days.

We love you, We care for you, that is why we are called Holy Family Hospital