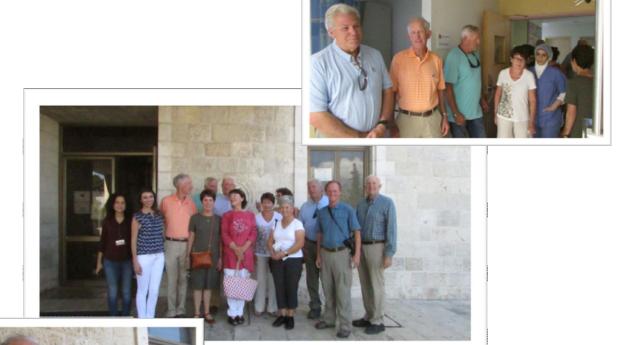

### Visiting group to HFH

Friday, September 23, marked a visit from the Holy Family Hospital Foundation friends to HFH to witness the wonderful work that goes on here. They were 10 members in the group, they were in a visit to Bethlehem, and spared some time to attend our privileged Hospital.

Our Management Committee would like to grab this chance to thank our visitors for their motivation and devotion in visiting our institution.